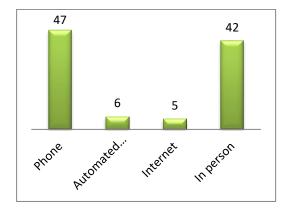

b) How did you book your appointment today?

b) How easy was this?

c) When you have needed to see a doctor urgently have you been able to do so, even if it was not your usual doctor?

d) For urgent appointments have you been seen on the same day?