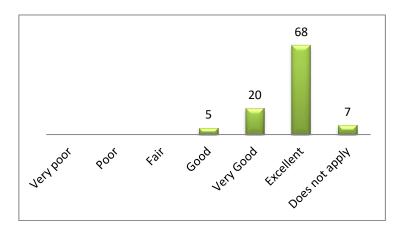

5 Thinking about **your consultation today**, how do you rate the following:

a) How thoroughly the doctor /nurse asked about your symptoms and how you are feeling?

b) How well the doctor/nurse listened to what you had to say?

c) How well the doctor/nurse put you at ease during your physical examination?

d) How much the doctor/nurse involved you in decisions about your care?

e) How well the doctor/nurse explained your problems or any treatment that you need?