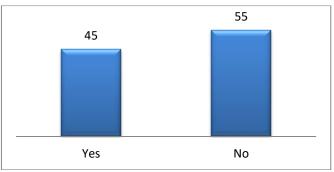

How do you rate these opening hours?

**3** Are you aware we offer phone appointments and a ring back service to allow you to speak to your doctor?

a) Have you used this service?

b) How do you rate this?

- **4** Every doctor is available each morning (annual leave permitting) and these appointments can be booked by speaking to the receptionist, using the automated service, using the online service or by visiting the surgery that morning.
  - a) Have you booked a morning appointment with a particular doctor?