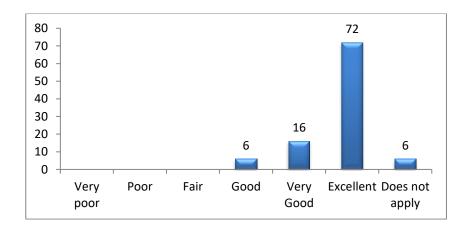

b) How did you book your appointment today?



b) How easy was this?



c) When you have needed to see a doctor urgently have you been able to do so, even if it was not your usual doctor?



d) For urgent appointments have you been seen on the same day?



5 Thinking about **your consultation today**, how do you rate the following:

a) How thoroughly the doctor /nurse asked about your symptoms and how you are feeling?



b) How well the doctor/nurse listened to what you had to say?



c) How well the doctor/nurse put you at ease during your physical examination?



d) How much the doctor/nurse involved you in decisions about your care?



e) How well the doctor/nurse explained your problems or any treatment that you need?



The doctor/nurse's patience with your questions or worries?



6 After seeing the doctor / nurse today do you feel...

a)able to understand your problem(s) or illness?







#### c)able to keep yourself healthy?