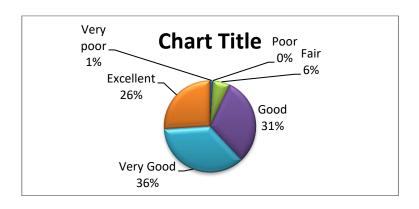

How do you rate these opening hours?

**3** Are you aware we offer phone appointments and a ring back service to allow you to speak to your doctor?

a) Have you used this service?

b) How do you rate this?

- **4** Every doctor is available each morning (annual leave permitting) and these appointments can be booked by speaking to the receptionist, using the automated service, using the online service or by visiting the surgery that morning.
  - a) Have you booked a morning appointment with a particular doctor?