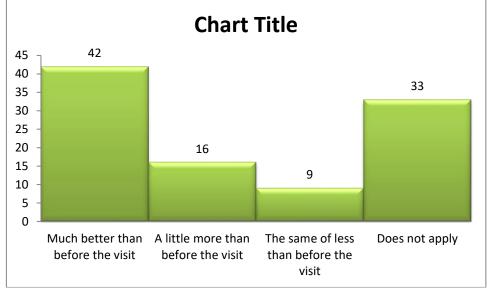

tor urgently have you been able to do so, even if it was not your usual doctor?



d) For urgent appointments have you been seen on the same day?



5 Thinking about **your consultation today**, how do you rate the following:

a) How thoroughly the doctor /nurse asked about your symptoms and how you are feeling?



b) How well the doctor/nurse listened to what you had to say?



c) How well the doctor/nurse put you at ease during your physical examination?



d) How much the doctor/nurse involved you in decisions about your care?



e) How well the doctor/nurse explained your problems or any treatment that you need?



The doctor/nurse's patience with your questions or worries?



6 After seeing the doctor / nurse today do you feel...

a)able to understand your problem(s) or illness?







#### c)able to keep yourself healthy?