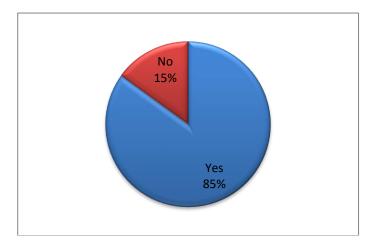

How do you rate these opening hours?

**3** Are you aware we offer phone appointments and a ring back service to allow you to speak to your doctor?

a) Have you used this service?

b) How do you rate this?

- **4** Every doctor is available each morning (annual leave permitting) and these appointments can be booked by speaking to the receptionist, using the automated service, using the online service or by visiting the surgery that morning.
  - a) Have you booked a morning appointment with a particular doctor?