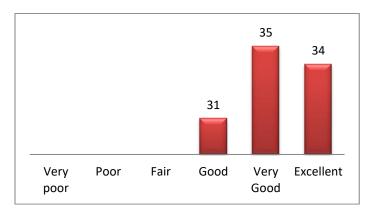

How do you rate these opening hours?

**3** Are you aware we offer phone appointments and a ring back service to allow you to speak to your doctor?

a) Have you used this service?

b) How do you rate this?

- **4** Every doctor is available each morning (annual leave permitting) and these appointments can be booked by speaking to the receptionist, using the automated service, using the online service or by visiting the surgery that morning.
  - a) Have you booked a morning appointment with a particular doctor?