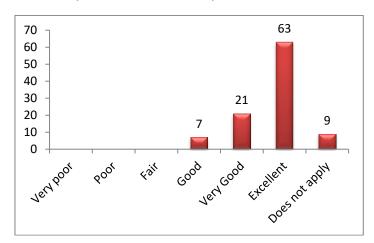

c) How well the doctor/nurse put you at ease during your physical examination?

d) How much the doctor/nurse involved you in decisions about your care?

e) How well the doctor/nurse explained your problems or any treatment that you need?

The doctor/nurse's patience with your questions or worries?

6 After seeing the doctor / nurse today do you feel...

a)able to understand your problem(s) or illness?