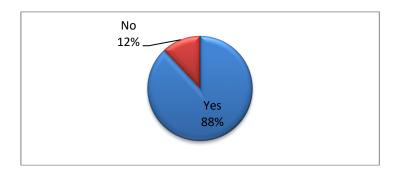

b) How did you book your appointment today?

b) How easy was this?

c) When you have needed to see a doctor urgently have you been able to do so, even if it was not your usual doctor?

d) For urgent appointments have you been seen on the same day?