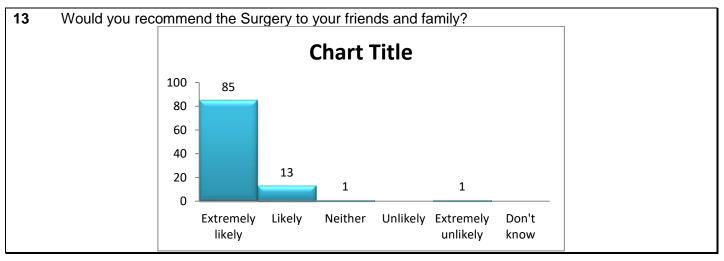

ven if it was not your usual doctor?



d) For urgent appointments have you been seen on the same day?



5 Thinking about **your consultation today**, how do you rate the following:

a) How thoroughly the doctor /nurse asked about your symptoms and how you are feeling?



b) How well the doctor/nurse listened to what you had to say?



c) How well the doctor/nurse put you at ease during your physical examination?



d) How much the doctor/nurse involved you in decisions about your care?



e) How well the doctor/nurse explained your problems or any treatment that you need?



The doctor/nurse's patience with your questions or worries?



6 After seeing the doctor / nurse today do you feel...

a)able to understand your problem(s) or illness?







#### c)able to keep yourself healthy?