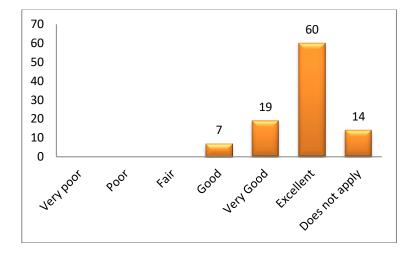

The doctor/nurse's patience with your questions or worries?

6 After seeing the doctor / nurse today do you feel...

a)able to understand your problem(s) or illness?

#### c)able to keep yourself healthy?