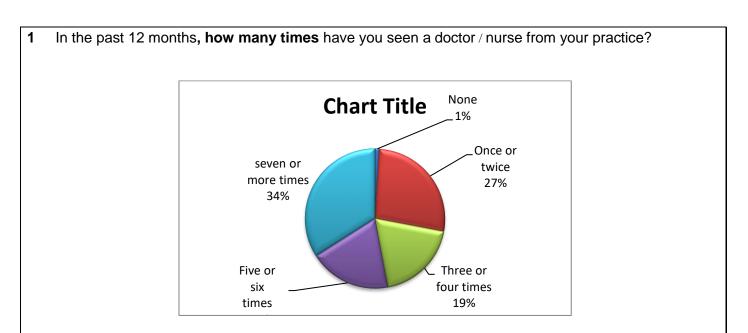

### **Annual Patient Questionnaire Results**

2 This practice offers GP appointments from 8.30am until 5pm every weekday and until 8.30pm on Monday, until 8pm on Wednesday Thursday evenings, and 8pm on occasional Fridays?