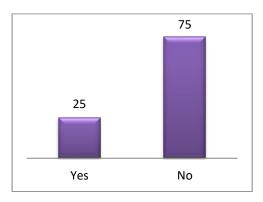

How do you rate these opening hours?

**3** Are you aware we offer phone appointments and a ring back service to allow you to speak to your doctor?

a) Have you used this service?

b) How do you rate this?

- **4** Every doctor is available each morning (annual leave permitting) and these appointments can be booked by speaking to the receptionist, using the automated service, using the online service or by visiting the surgery that morning.
  - a) Have you booked a morning appointment with a particular doctor?