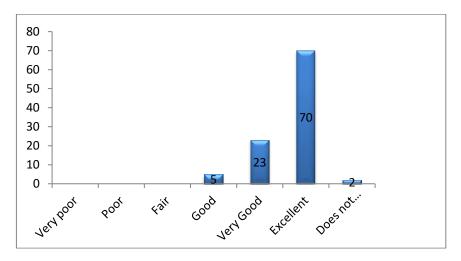

The doctor/nurse's patience with your questions or worries?

6 After seeing the doctor / nurse today do you feel...

a)able to understand your problem(s) or illness?

#### c)able to keep yourself healthy?