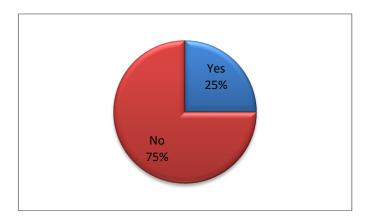

How do you rate these opening hours?

**3** Are you aware we offer phone appointments and a ring back service to allow you to speak to your doctor?

a) Have you used this service?

b) How do you rate this?

- **4** Every doctor is available each morning (annual leave permitting) and these appointments can be booked by speaking to the receptionist, using the automated service, using the online service or by visiting the surgery that morning.
  - a) Have you booked a morning appointment with a particular doctor?