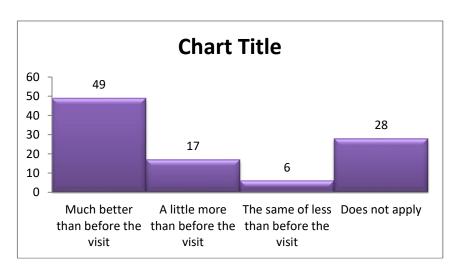

The doctor/nurse's patience with your questions or worries?

6 After seeing the doctor / nurse today do you feel...

a)able to understand your problem(s) or illness?