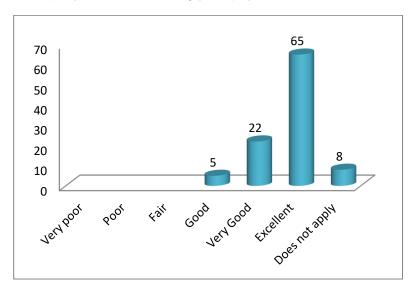

5 Thinking about **your consultation today**, how do you rate the following:

a) How thoroughly the doctor /nurse asked about your symptoms and how you are feeling?

b) How well the doctor/nurse listened to what you had to say?

c) How well the doctor/nurse put you at ease during your physical examination?

d) How much the doctor/nurse involved you in decisions about your care?

e) How well the doctor/nurse explained your problems or any treatment that you need?