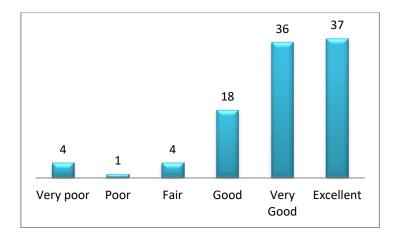

5 Thinking about **your consultation today**, how do you rate the following:

a) How thoroughly the doctor /nurse asked about your symptoms and how you are feeling?

b) How well the doctor/nurse listened to what you had to say?